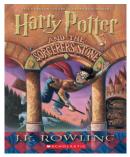

## Which Window Number Matches The Book Below?

You may return completed sheets in our book drop or take a picture and email it to kids@coshoctonlibrary.org by closing April 10.

| 7                          | うつうつうつうつう                                                                                                                | 7:7         |
|----------------------------|--------------------------------------------------------------------------------------------------------------------------|-------------|
| 77                         | Window Hopping for Teens                                                                                                 | 2. 17       |
|                            | April 5—April 10, 2021                                                                                                   | 325         |
| 153                        | Name Phone Number                                                                                                        |             |
|                            | Match the number attached to the clues on the window to th                                                               | e           |
| )<br>)<br>)<br>)<br>)<br>) | return it in the book drop before closing on April 10th, or, take picture of this completed form and send the picture to | 7. 0        |
| 77                         | kids@coshoctonlibrary.org to be entered into a drawing for an Amazon gift card!                                          | 5           |
| 7?                         | The Hunger Games                                                                                                         | 7. 7        |
| ? ?                        | The Jungle Book                                                                                                          | ?(?)        |
| 17                         | Twilight                                                                                                                 | ?           |
| ) 5                        | Harry Potter and the Sorcerer's Stone                                                                                    | ファ          |
| 5:3                        | Flowers for Algernon                                                                                                     | ?"?         |
| 25                         | Rebound                                                                                                                  | 375         |
|                            | Phantom of the Opera                                                                                                     |             |
|                            | Miss Peregrine's Home for Peculiar Children                                                                              | 51          |
| <b>1</b> 25.               | The Lightning Thief                                                                                                      | 2"          |
| )<br>                      | The Fellowship of the Ring                                                                                               | 25          |
| 7                          | COSHOCTON Public Library www.coshoctonlibrary.org                                                                        | <b>1</b> ,5 |