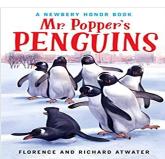

## Which Window Number Matches The Book Below?

You may return completed sheets in our book drop or take a picture and email it to kids@coshoctonlibrary.org by closing April 10.

| 7                          | うつうつうつうつう                                                                                                                | 7:7         |
|----------------------------|--------------------------------------------------------------------------------------------------------------------------|-------------|
| 77                         | Window Hopping for Teens                                                                                                 | 2. 17       |
|                            | April 5—April 10, 2021                                                                                                   | 325         |
| 153                        | Name Phone Number                                                                                                        |             |
|                            | Match the number attached to the clues on the window to th                                                               | e           |
| )<br>)<br>)<br>)<br>)<br>) | return it in the book drop before closing on April 10th, or, take picture of this completed form and send the picture to | 7. 0        |
| 77                         | kids@coshoctonlibrary.org to be entered into a drawing for an Amazon gift card!                                          | 5           |
| 7?                         | The Hunger Games                                                                                                         | 7. 7        |
| ? ?                        | The Jungle Book                                                                                                          | ?(?)        |
| 17                         | Twilight                                                                                                                 | ?           |
| ) 5                        | Harry Potter and the Sorcerer's Stone                                                                                    | ファ          |
| 5:3                        | Flowers for Algernon                                                                                                     | ?"?         |
| 25                         | Rebound                                                                                                                  | 375         |
|                            | Phantom of the Opera                                                                                                     |             |
|                            | Miss Peregrine's Home for Peculiar Children                                                                              | 51          |
| <b>1</b> 25.               | The Lightning Thief                                                                                                      | 2"          |
| )<br>                      | The Fellowship of the Ring                                                                                               | 25          |
| 7                          | COSHOCTON Public Library www.coshoctonlibrary.org                                                                        | <b>1</b> ,5 |