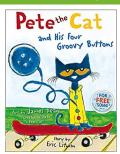

## Which Window Number Matches The Book Below?

You may return completed sheets in our book drop or take a picture and email it to kids@coshoctonlibrary.org by closing April 10.

| 7                          | うつうつうつうつう                                                                                                                | 7:7         |
|----------------------------|--------------------------------------------------------------------------------------------------------------------------|-------------|
| 77                         | Window Hopping for Teens                                                                                                 | 2. 17       |
|                            | April 5—April 10, 2021                                                                                                   | 325         |
| 153                        | Name Phone Number                                                                                                        |             |
|                            | Match the number attached to the clues on the window to th                                                               | e           |
| )<br>)<br>)<br>)<br>)<br>) | return it in the book drop before closing on April 10th, or, take picture of this completed form and send the picture to | 7. 0        |
| 77                         | kids@coshoctonlibrary.org to be entered into a drawing for an Amazon gift card!                                          | 5           |
| 7?                         | The Hunger Games                                                                                                         | 7. 7        |
| ? ?                        | The Jungle Book                                                                                                          | ?(?)        |
| 17                         | Twilight                                                                                                                 | ?           |
| ) 5                        | Harry Potter and the Sorcerer's Stone                                                                                    | ファ          |
| 5:3                        | Flowers for Algernon                                                                                                     | ?"?         |
| 25                         | Rebound                                                                                                                  | 375         |
|                            | Phantom of the Opera                                                                                                     |             |
|                            | Miss Peregrine's Home for Peculiar Children                                                                              | 51          |
| <b>1</b> 25.               | The Lightning Thief                                                                                                      | 2"          |
| )<br>                      | The Fellowship of the Ring                                                                                               | 25          |
| 7                          | COSHOCTON Public Library www.coshoctonlibrary.org                                                                        | <b>1</b> ,5 |